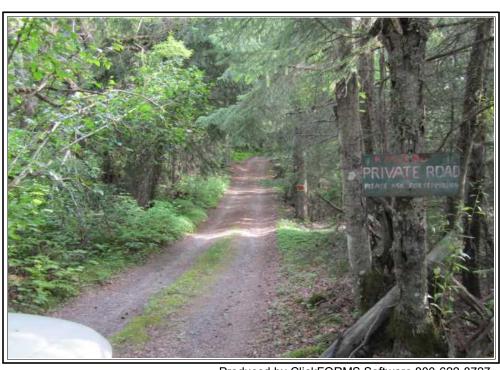

# APPRAISAL REPORT OF

2.75 Dyea Road (AKA: Proposed Lot 10A, Block A, Taiya Inlet Subdivision #2) Skagway, AK 99840