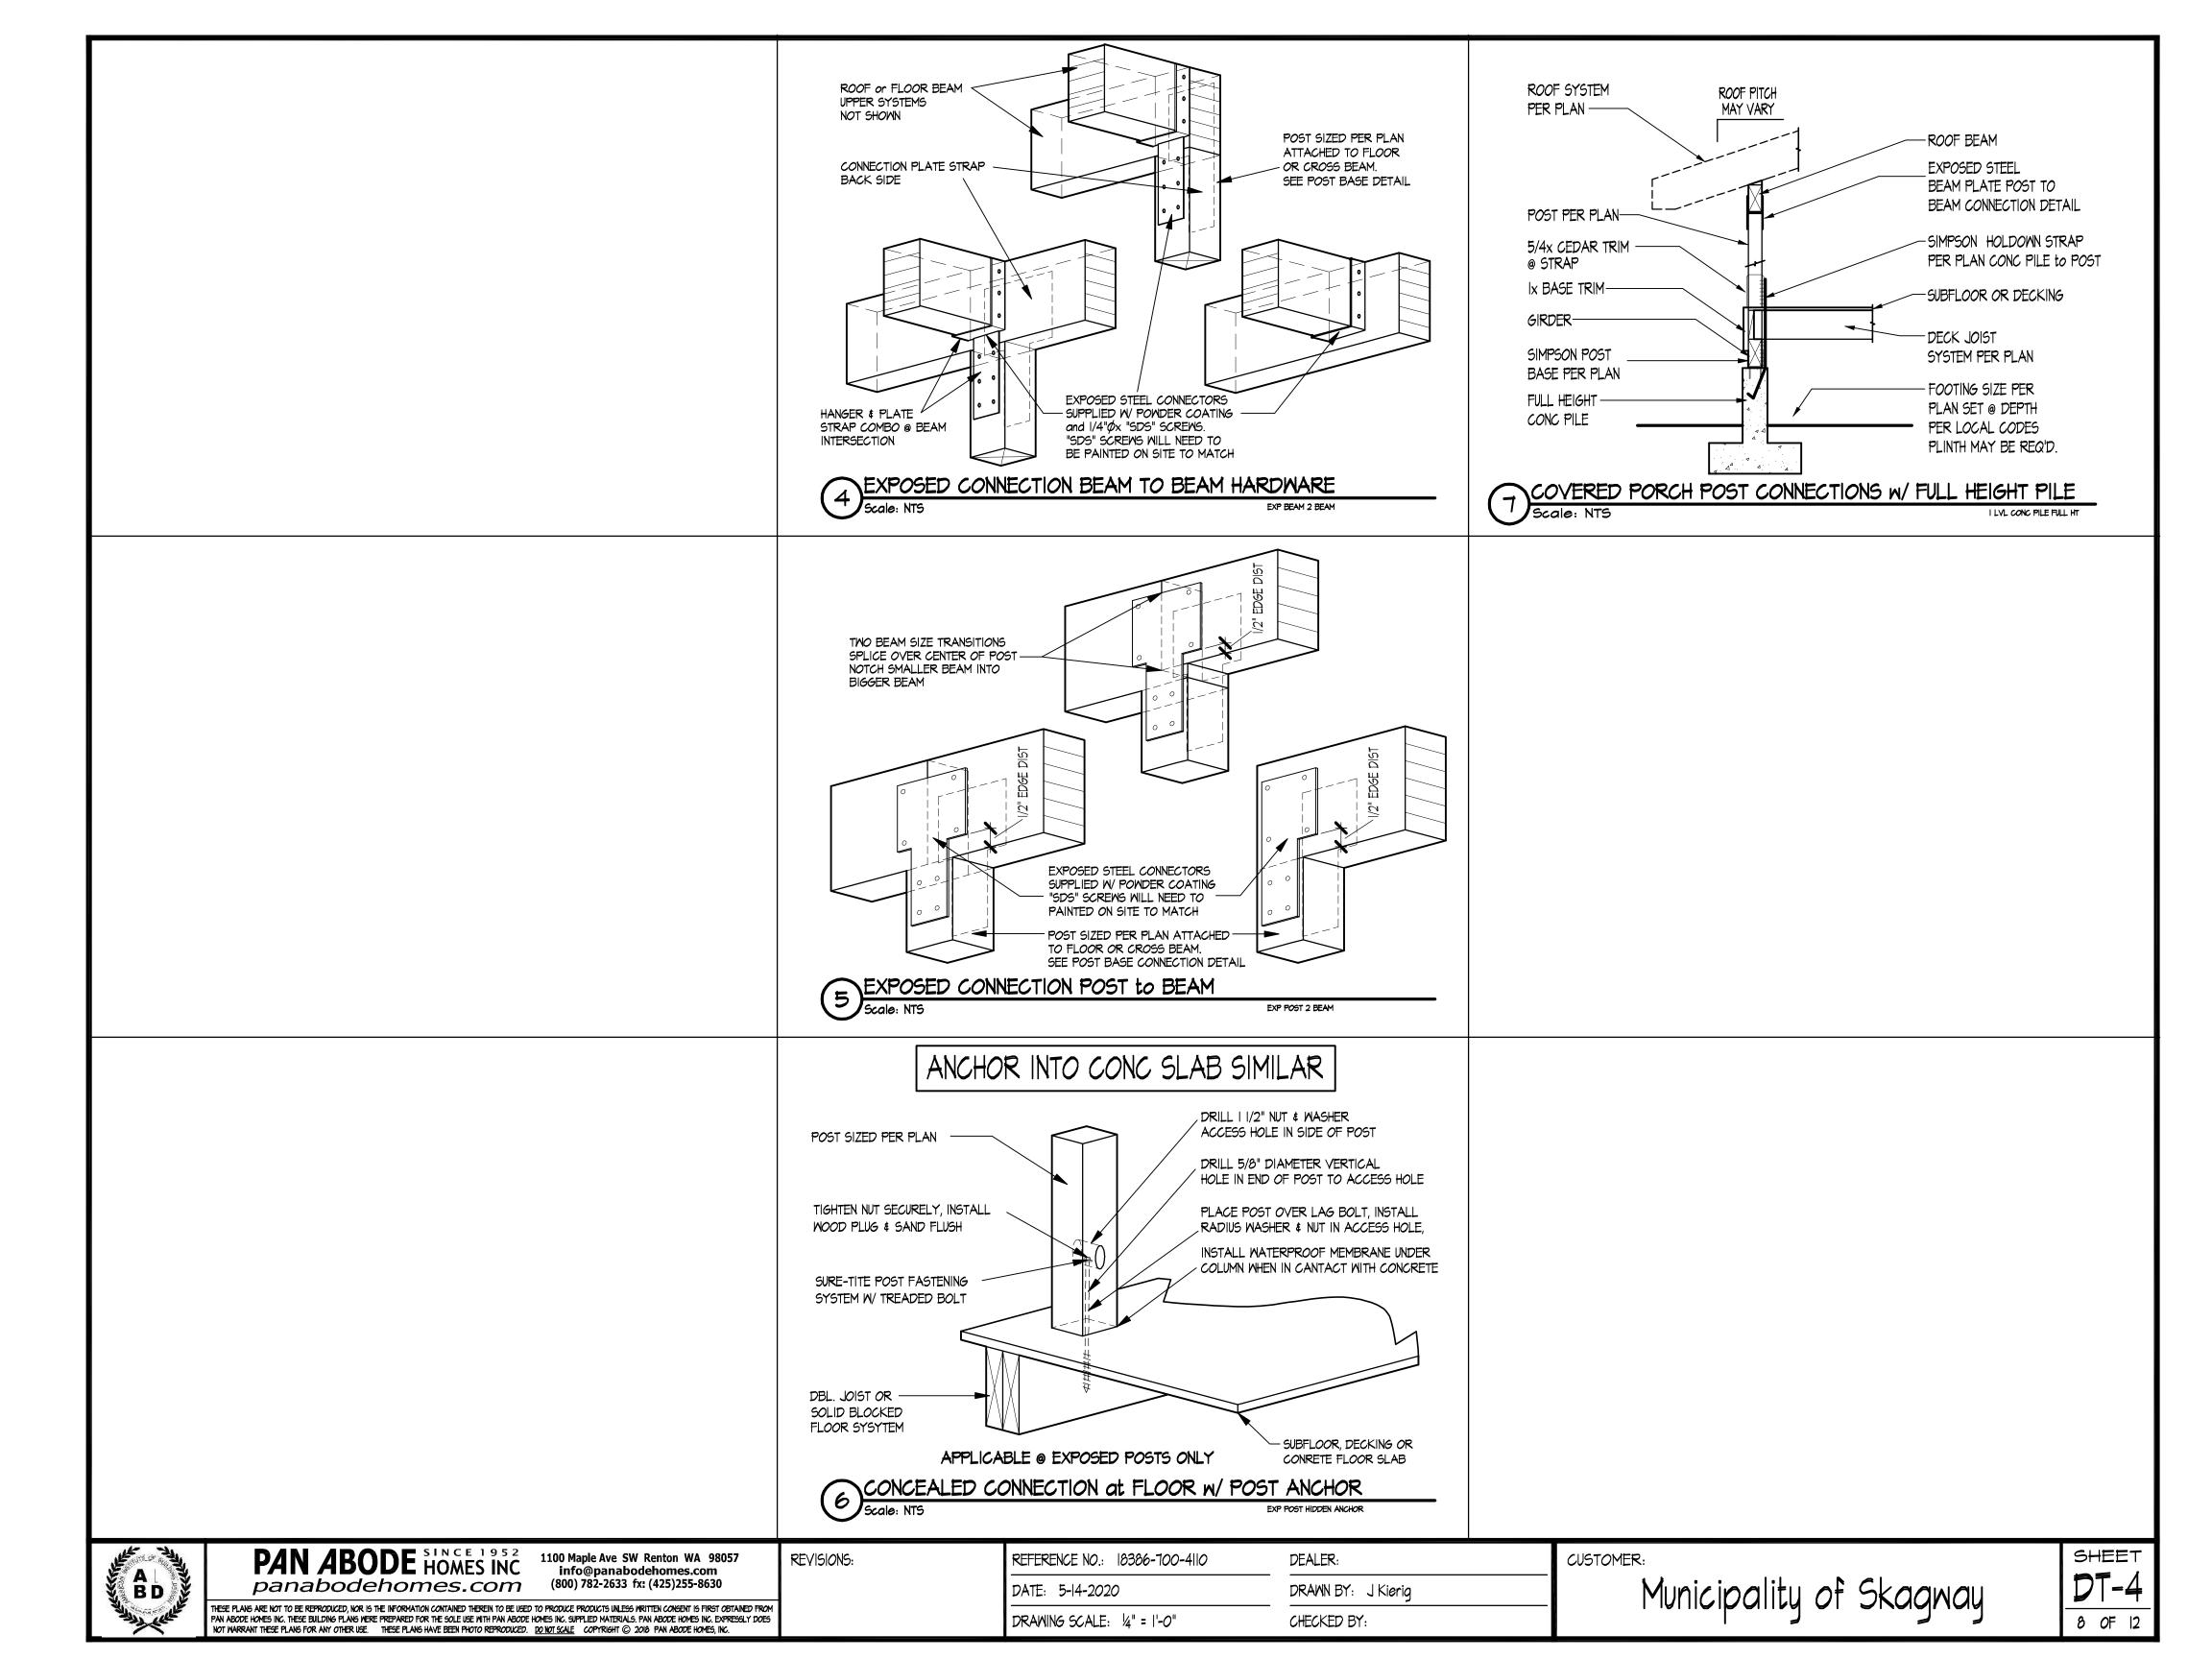

r><b>Tho Sides</b><br>Over 2X © 16"    | IOd e 2" BLK'D EDGES,<br>W DBL 2X BLOCKING<br>12" O.C. FIELD | RBC / A35 / LTP4 @ 6" PARALLEL TO<br>BLK'G, RIM BD. OR RAFTER<br>AND / OR 2 EA. DECK BD / 6" O.C.  | (2) IOd @ 2" STAGGERED<br>PARALLEL TO JOIST OR RIM    | 5/8" DIA. @ II"<br>3x SILL PLATE   | 1198 <b>*/</b> LF                               |  |  |  |
|                                          | RAL NOTES:                                                                     |                                                              |                                                                                                    | WALL FOOTNOT                                          |                                    |                                                 |  |  |  |







| RAMING SIZE<br>MAY VARY<br>ER PLAN<br>-WINDOW UNIT<br>-ROUGH OPENING<br>[X JAMB LINER<br>(FIELD RIPPED)<br> | ACTUAL MALL<br>SYSTEM MAY VARY<br>ALLINA DIS SHALL<br>BE GALVINZED<br>NAILING OF ALL<br>DALLING OF ALLON<br>FLASHING OF ALLON<br>FLASHING OF ALLON<br>DALLING OF ALLING OF ALLING OF ALLING OF ALLON<br>DALLING OF ALLING | <ul> <li>EXTERIOR JOINTS (TYPICAL)</li> <li>NG OR BOX NAIL @ NAIL-FIN</li> <li>BOTTOM ONLY</li> <li>WINDOW UNIT</li> <li>SHIM SPACE</li> <li>6d FINISH</li> <li>4d FINISH @ 24" O.C.</li> <li>I SPRAY FOAM<br/>NER AND CASING</li> </ul> | SKYLIGHT FLASHING<br>ROOF FLASHING<br>WOLNTING BRACKET<br>WATHER THERE<br>THE BUILD UP<br>THE BU |
|-------------------------------------------------------------------------------------------------------------|-----------------