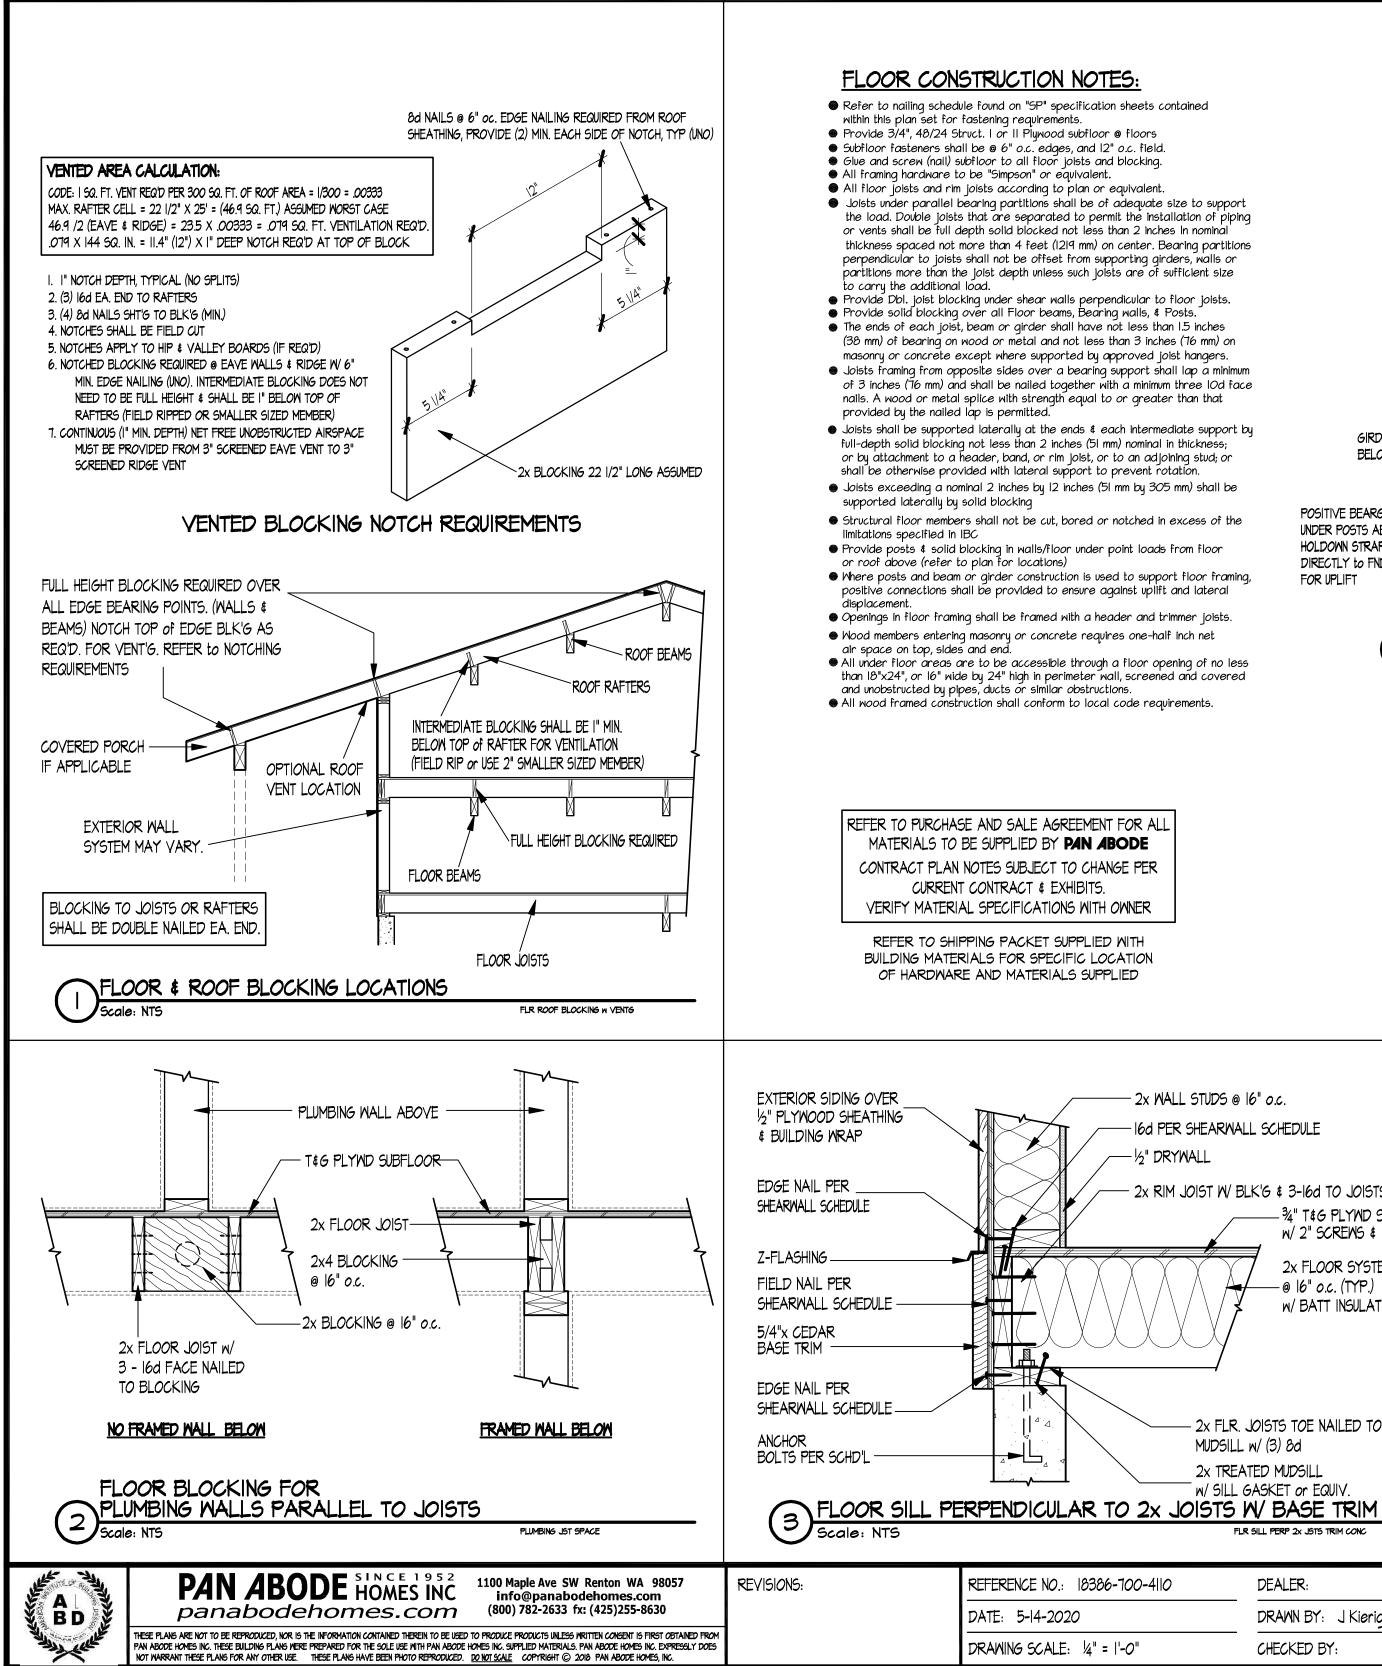

In 2020, the Municipality purchased two recreational cabin kits; one was constructed on the Dyea Flats, and the other has been in storage in the composter building since that time. The cost of the cabin kit in storage was \$33,930, plus \$2,450 in shipping (half of the \$4,900 cost to ship both cabin kits).

At its meeting of June 8, the Public Works Committee discussed selling the cabin kit; the Municipality needs a remote cabin, and the cabin in storage is a roadside cabin and therefore the wrong size for remote use. Sale of the cabin kit will also free up space in the composter building that is needed for installation and operation of the baler, if that purchase is approved.