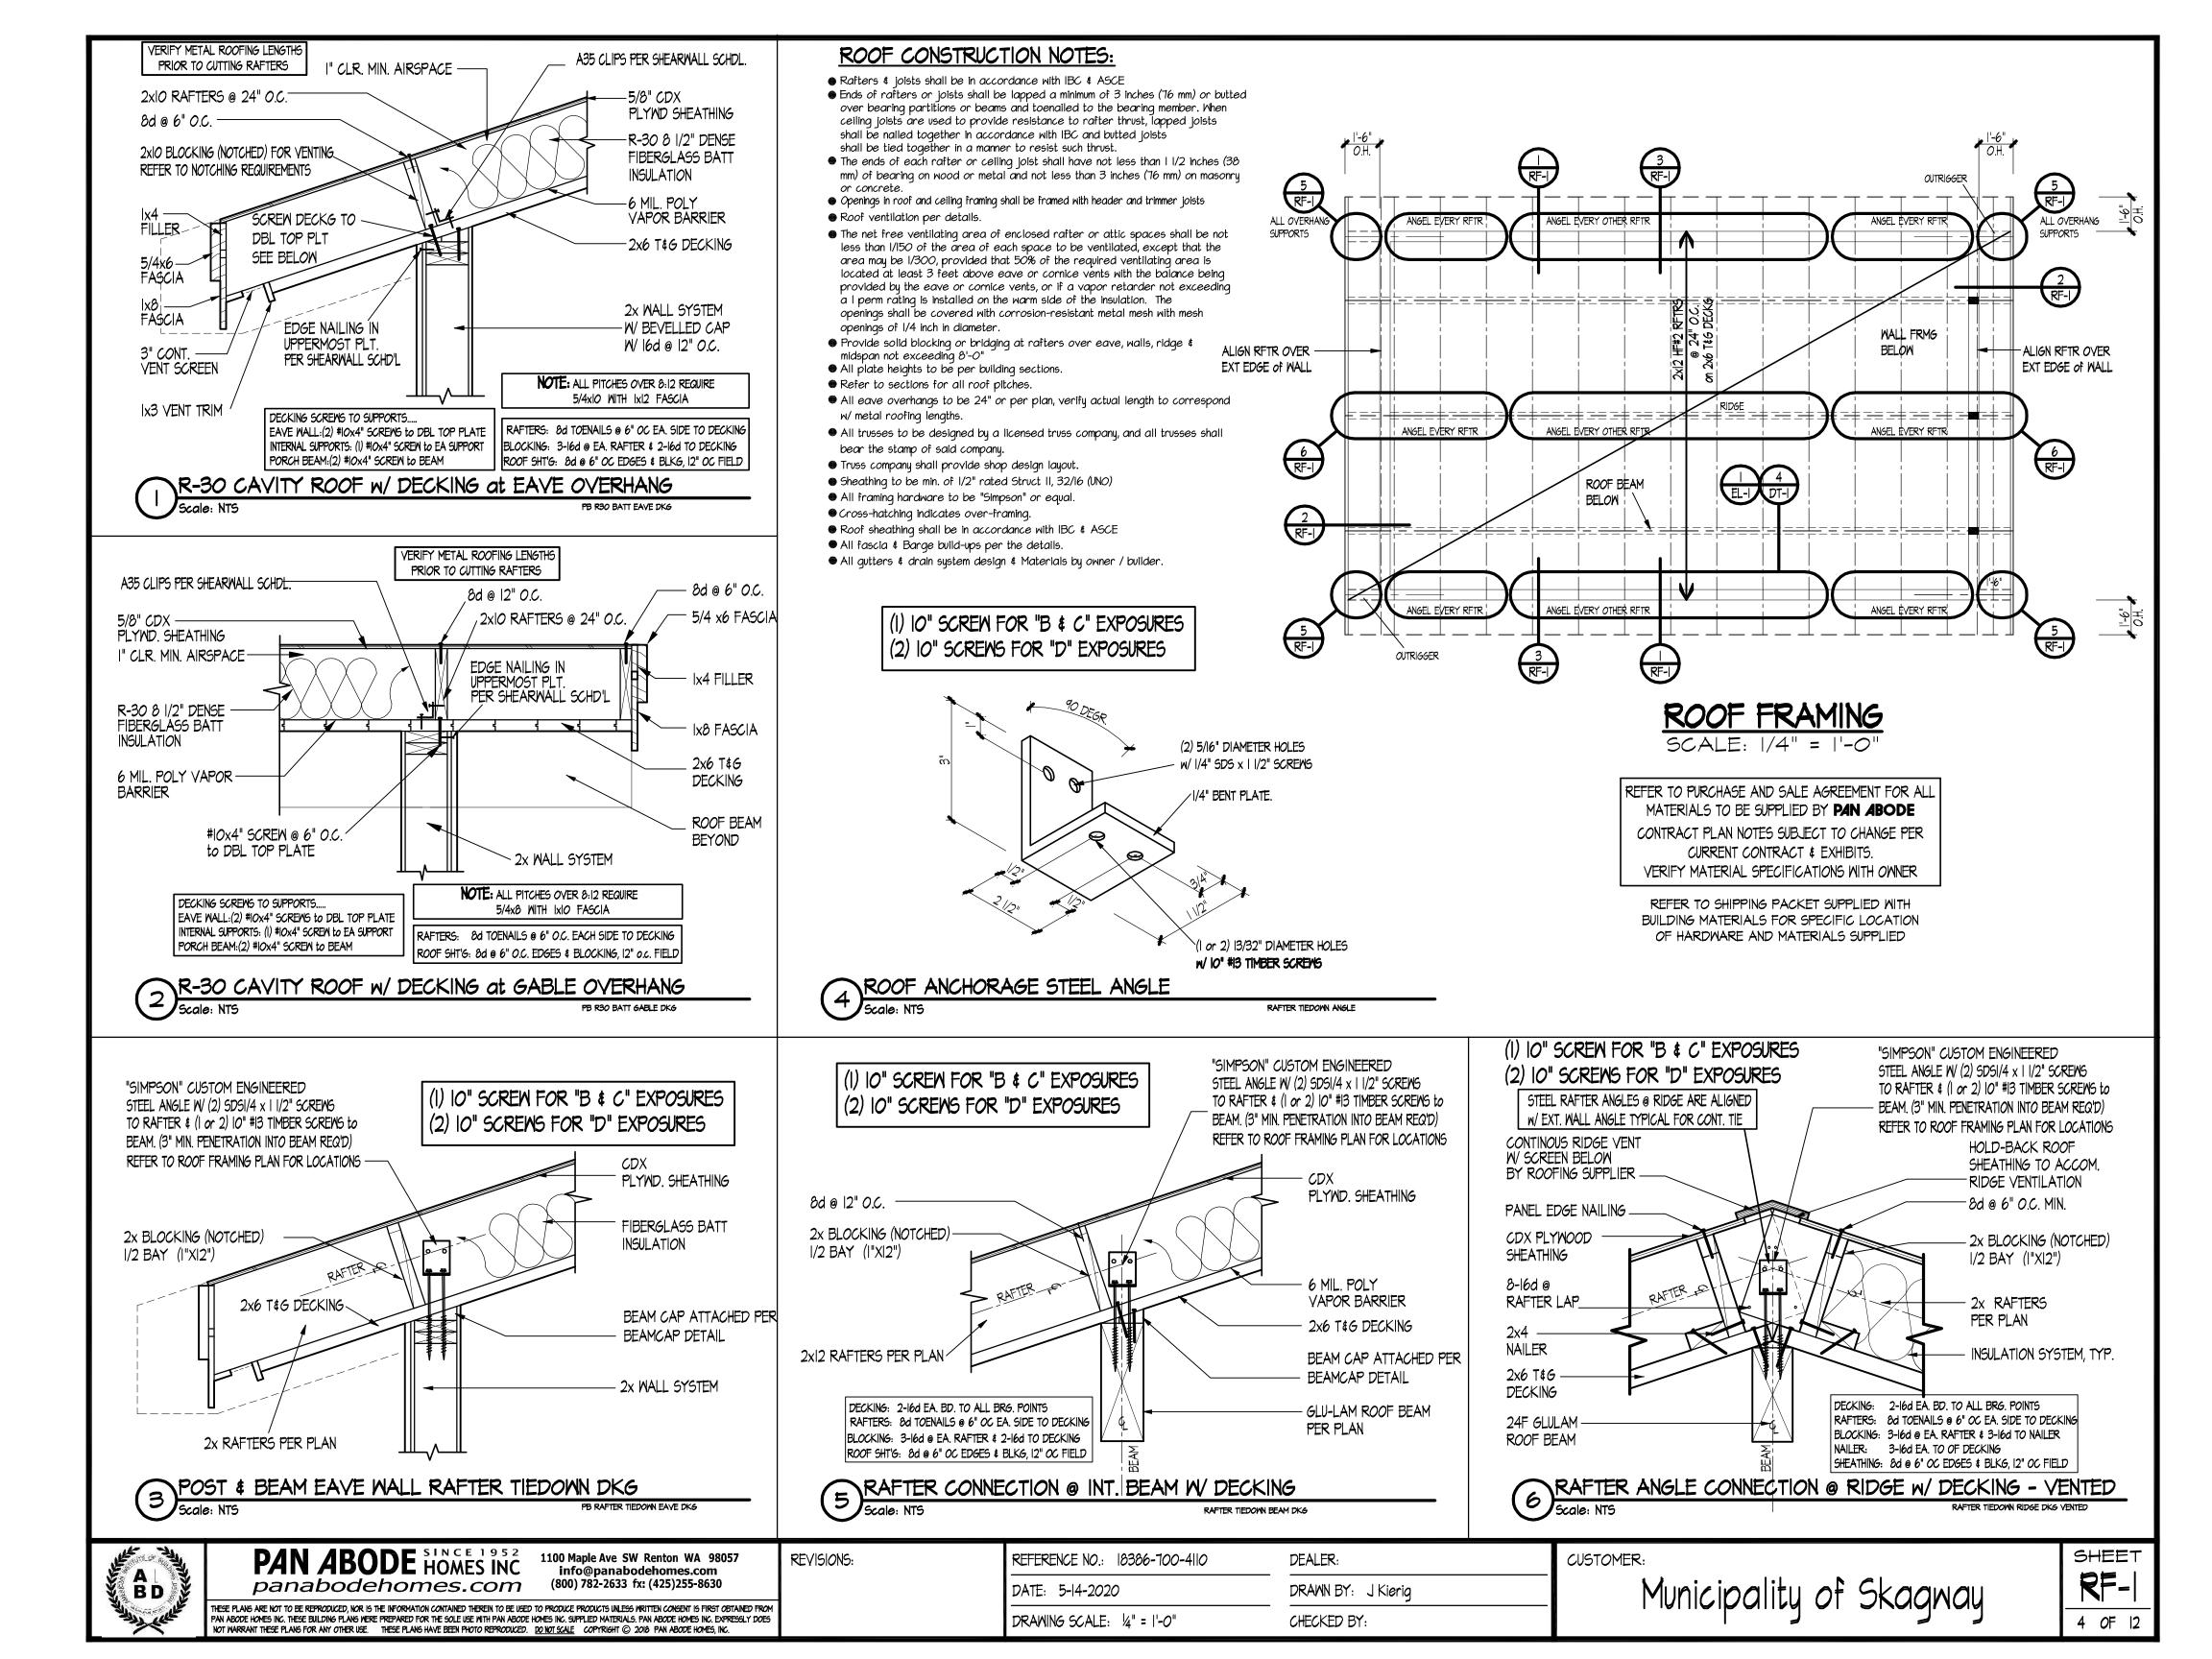

In 2020, the Municipality purchased two recreational cabin kits; one was constructed on the Dyea Flats, and the other has been in storage in the composter building since that time. The cost of the cabin kit in storage was \$33,930, plus \$2,450 in shipping (half of the \$4,900 cost to ship both cabin kits).

At its meeting of June 8, the Public Works Committee discussed selling the cabin kit; the Municipality needs a remote cabin, and the cabin in storage is a roadside cabin and therefore the wrong size for remote use. Sale of the cabin kit will also free up space in the composter building that is needed for installation and operation of the baler, if that purchase is approved.