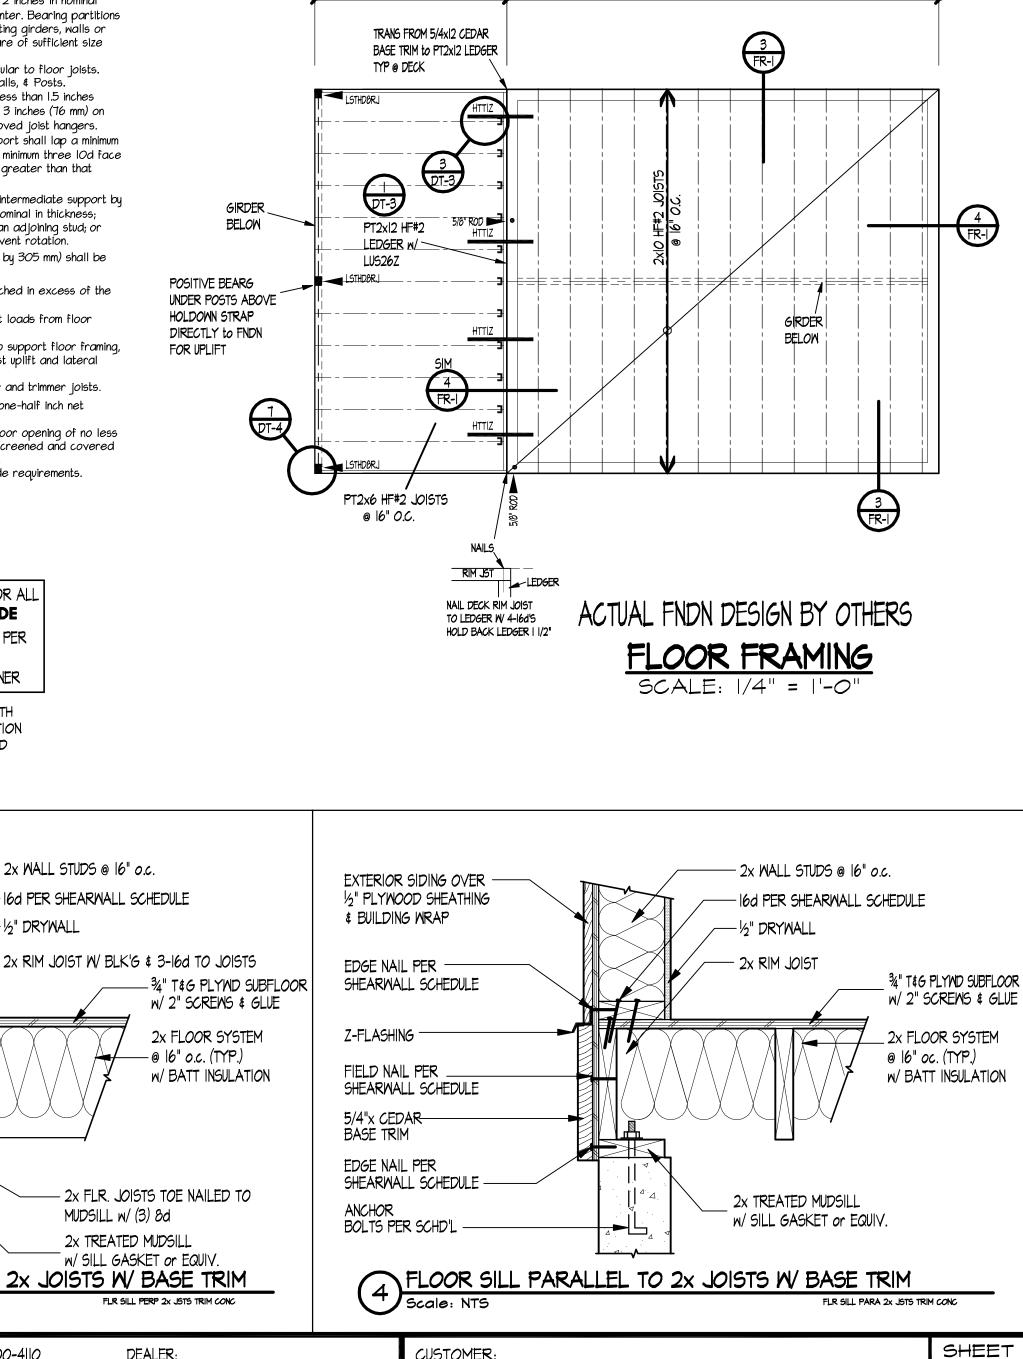

In 2020, the Municipality purchased two recreational cabin kits; one was constructed on the Dyea Flats, and the other has been in storage in the composter building since that time. The cost of the cabin kit in storage was \$33,930, plus \$2,450 in shipping (half of the \$4,900 cost to ship both cabin kits).

At its meeting of June 8, the Public Works Committee discussed selling the cabin kit; the Municipality needs a remote cabin, and the cabin in storage is a roadside cabin and therefore the wrong size for remote use. Sale of the cabin kit will also free up space in the composter building that is needed for installation and operation of the baler, if that purchase is approved.