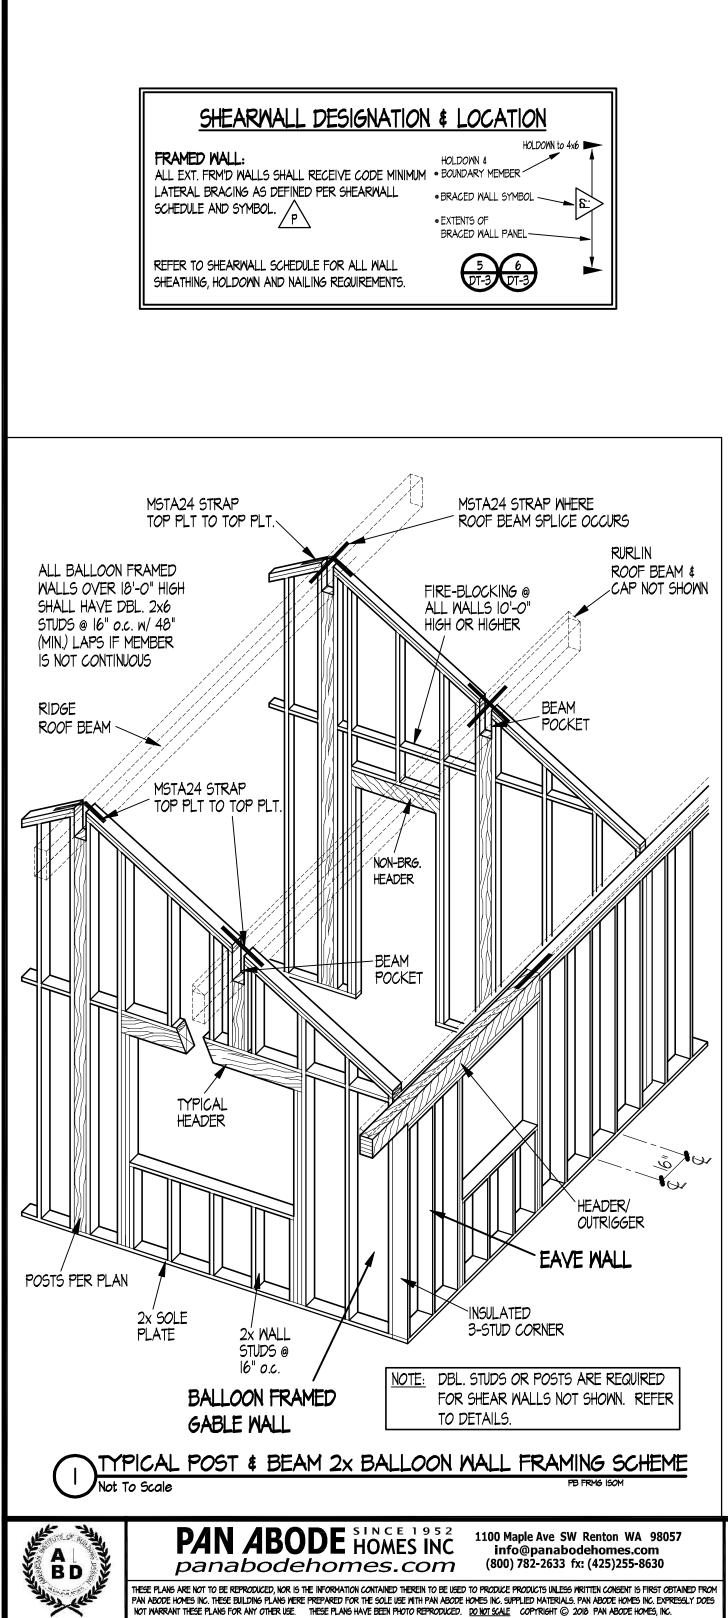

In 2020, the Municipality purchased two recreational cabin kits; one was constructed on the Dyea Flats, and the other has been in storage in the composter building since that time. The cost of the cabin kit in storage was \$33,930, plus \$2,450 in shipping (half of the \$4,900 cost to ship both cabin kits).

At its meeting of June 8, the Public Works Committee discussed selling the cabin kit; the Municipality needs a remote cabin, and the cabin in storage is a roadside cabin and therefore the wrong size for remote use. Sale of the cabin kit will also free up space in the composter building that is needed for installation and operation of the baler, if that purchase is approved.