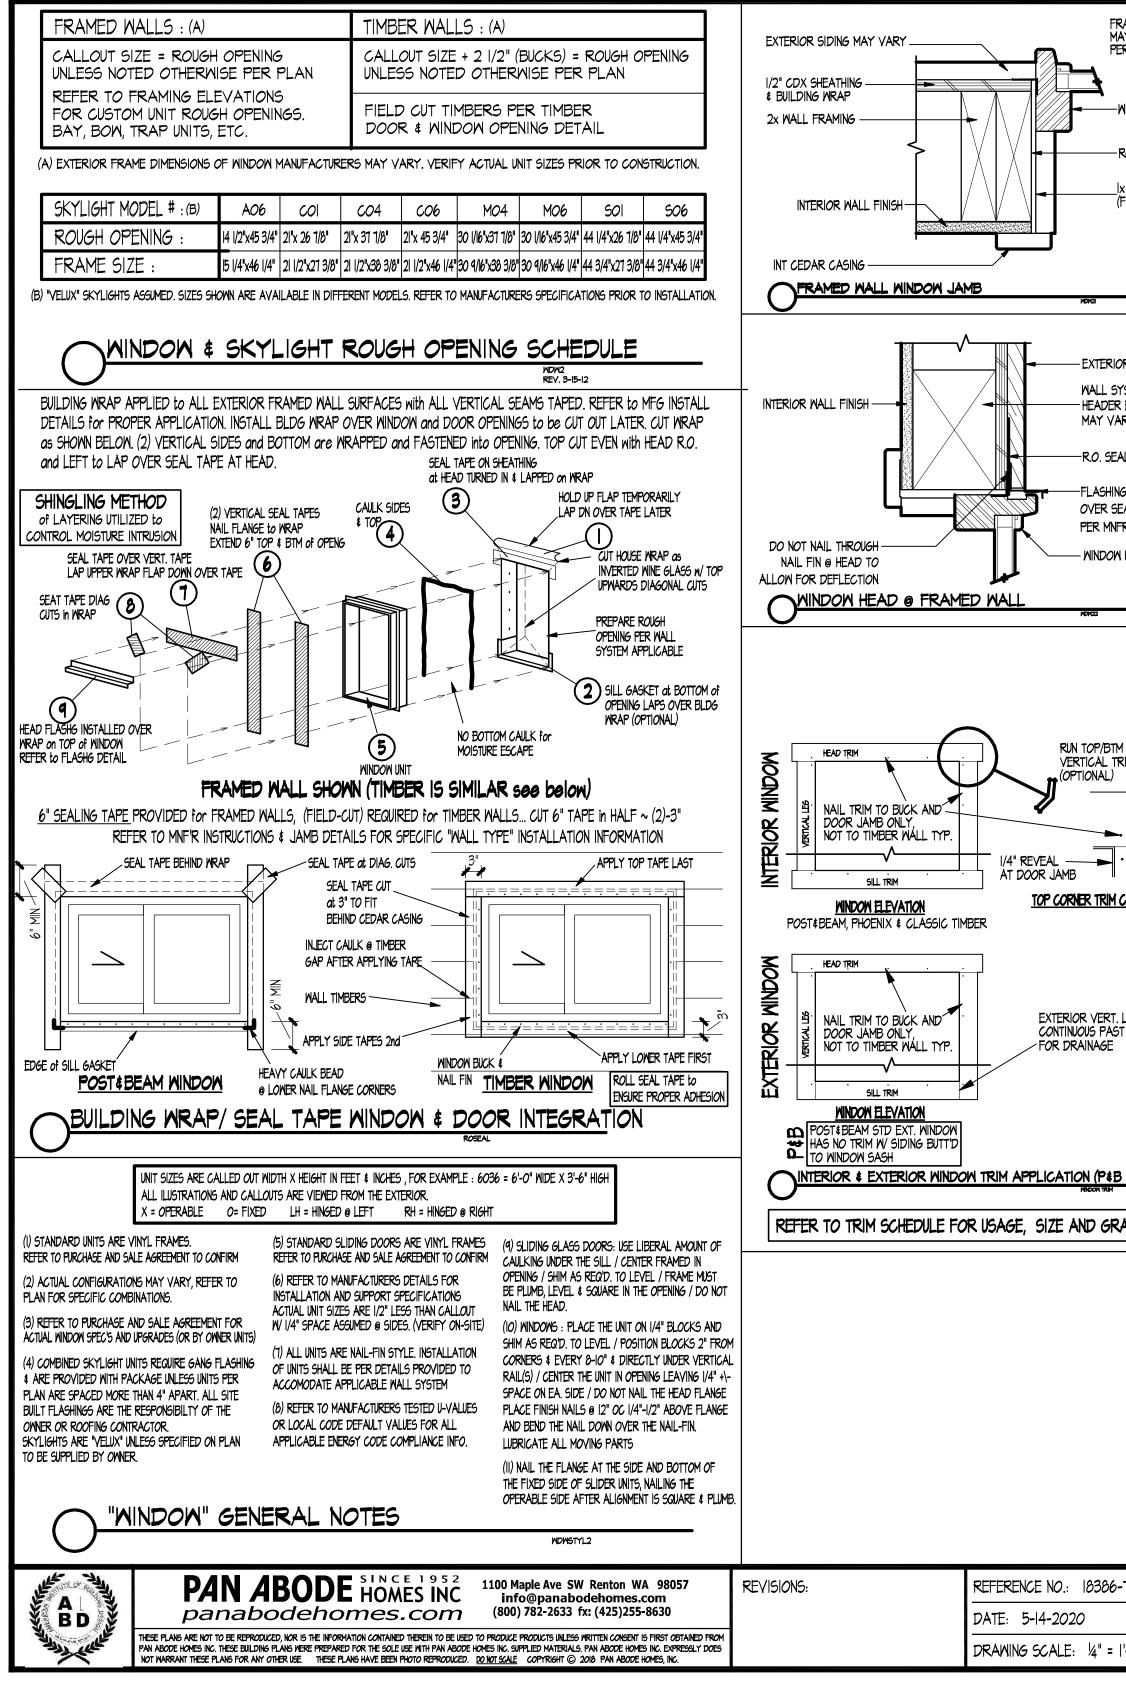

>Tho Sides</b><br>Over 2X © 16"    | IOd e 2" BLK'D EDGES,<br>W DBL 2X BLOCKING<br>12" O.C. FIELD | RBC / A35 / LTP4 @ 6" PARALLEL TO<br>BLK'G, RIM BD. OR RAFTER<br>AND / OR 2 EA. DECK BD / 6" O.C.  | (2) IOd @ 2" STAGGERED<br>PARALLEL TO JOIST OR RIM    | 5/8" DIA. @ II"<br>3x SILL PLATE   | 1198 <b>*/</b> LF                               |  |  |  |
|                                          | RAL NOTES:                                                                     |                                                              |                                                                                                    | WALL FOOTNOT                                          |                                    |                                                 |  |  |  |







| RAMING SIZE<br>MAY VARY<br>ER PLAN<br>-WINDOW UNIT<br>-ROUGH OPENING<br>[X JAMB LINER<br>(FIELD RIPPED)<br> | ACTUAL MALL<br>SYSTEM MAY VARY<br>ALLINA DIS SHALL<br>BE GALVINZED<br>NAILING OF ALL<br>DALLING OF ALLON<br>FLASHING OF ALLON<br>FLASHING OF ALLON<br>DALLING OF ALLING OF ALLING OF ALLING OF ALLON<br>DALLING OF ALLING | <ul> <li>EXTERIOR JOINTS (TYPICAL)</li> <li>NG OR BOX NAIL @ NAIL-FIN</li> <li>BOTTOM ONLY</li> <li>WINDOW UNIT</li> <li>SHIM SPACE</li> <li>6d FINISH</li> <li>4d FINISH @ 24" O.C.</li> <li>I SPRAY FOAM<br/>NER AND CASING</li> </ul> | SKYLIGHT FLASHING<br>ROOF FLASHING<br>WOLNTING BRACKET<br>WATHER THERE<br>THE BUILD UP<br>THE BU |
|-------------------------------------------------------------------------------------------------------------|---------------------