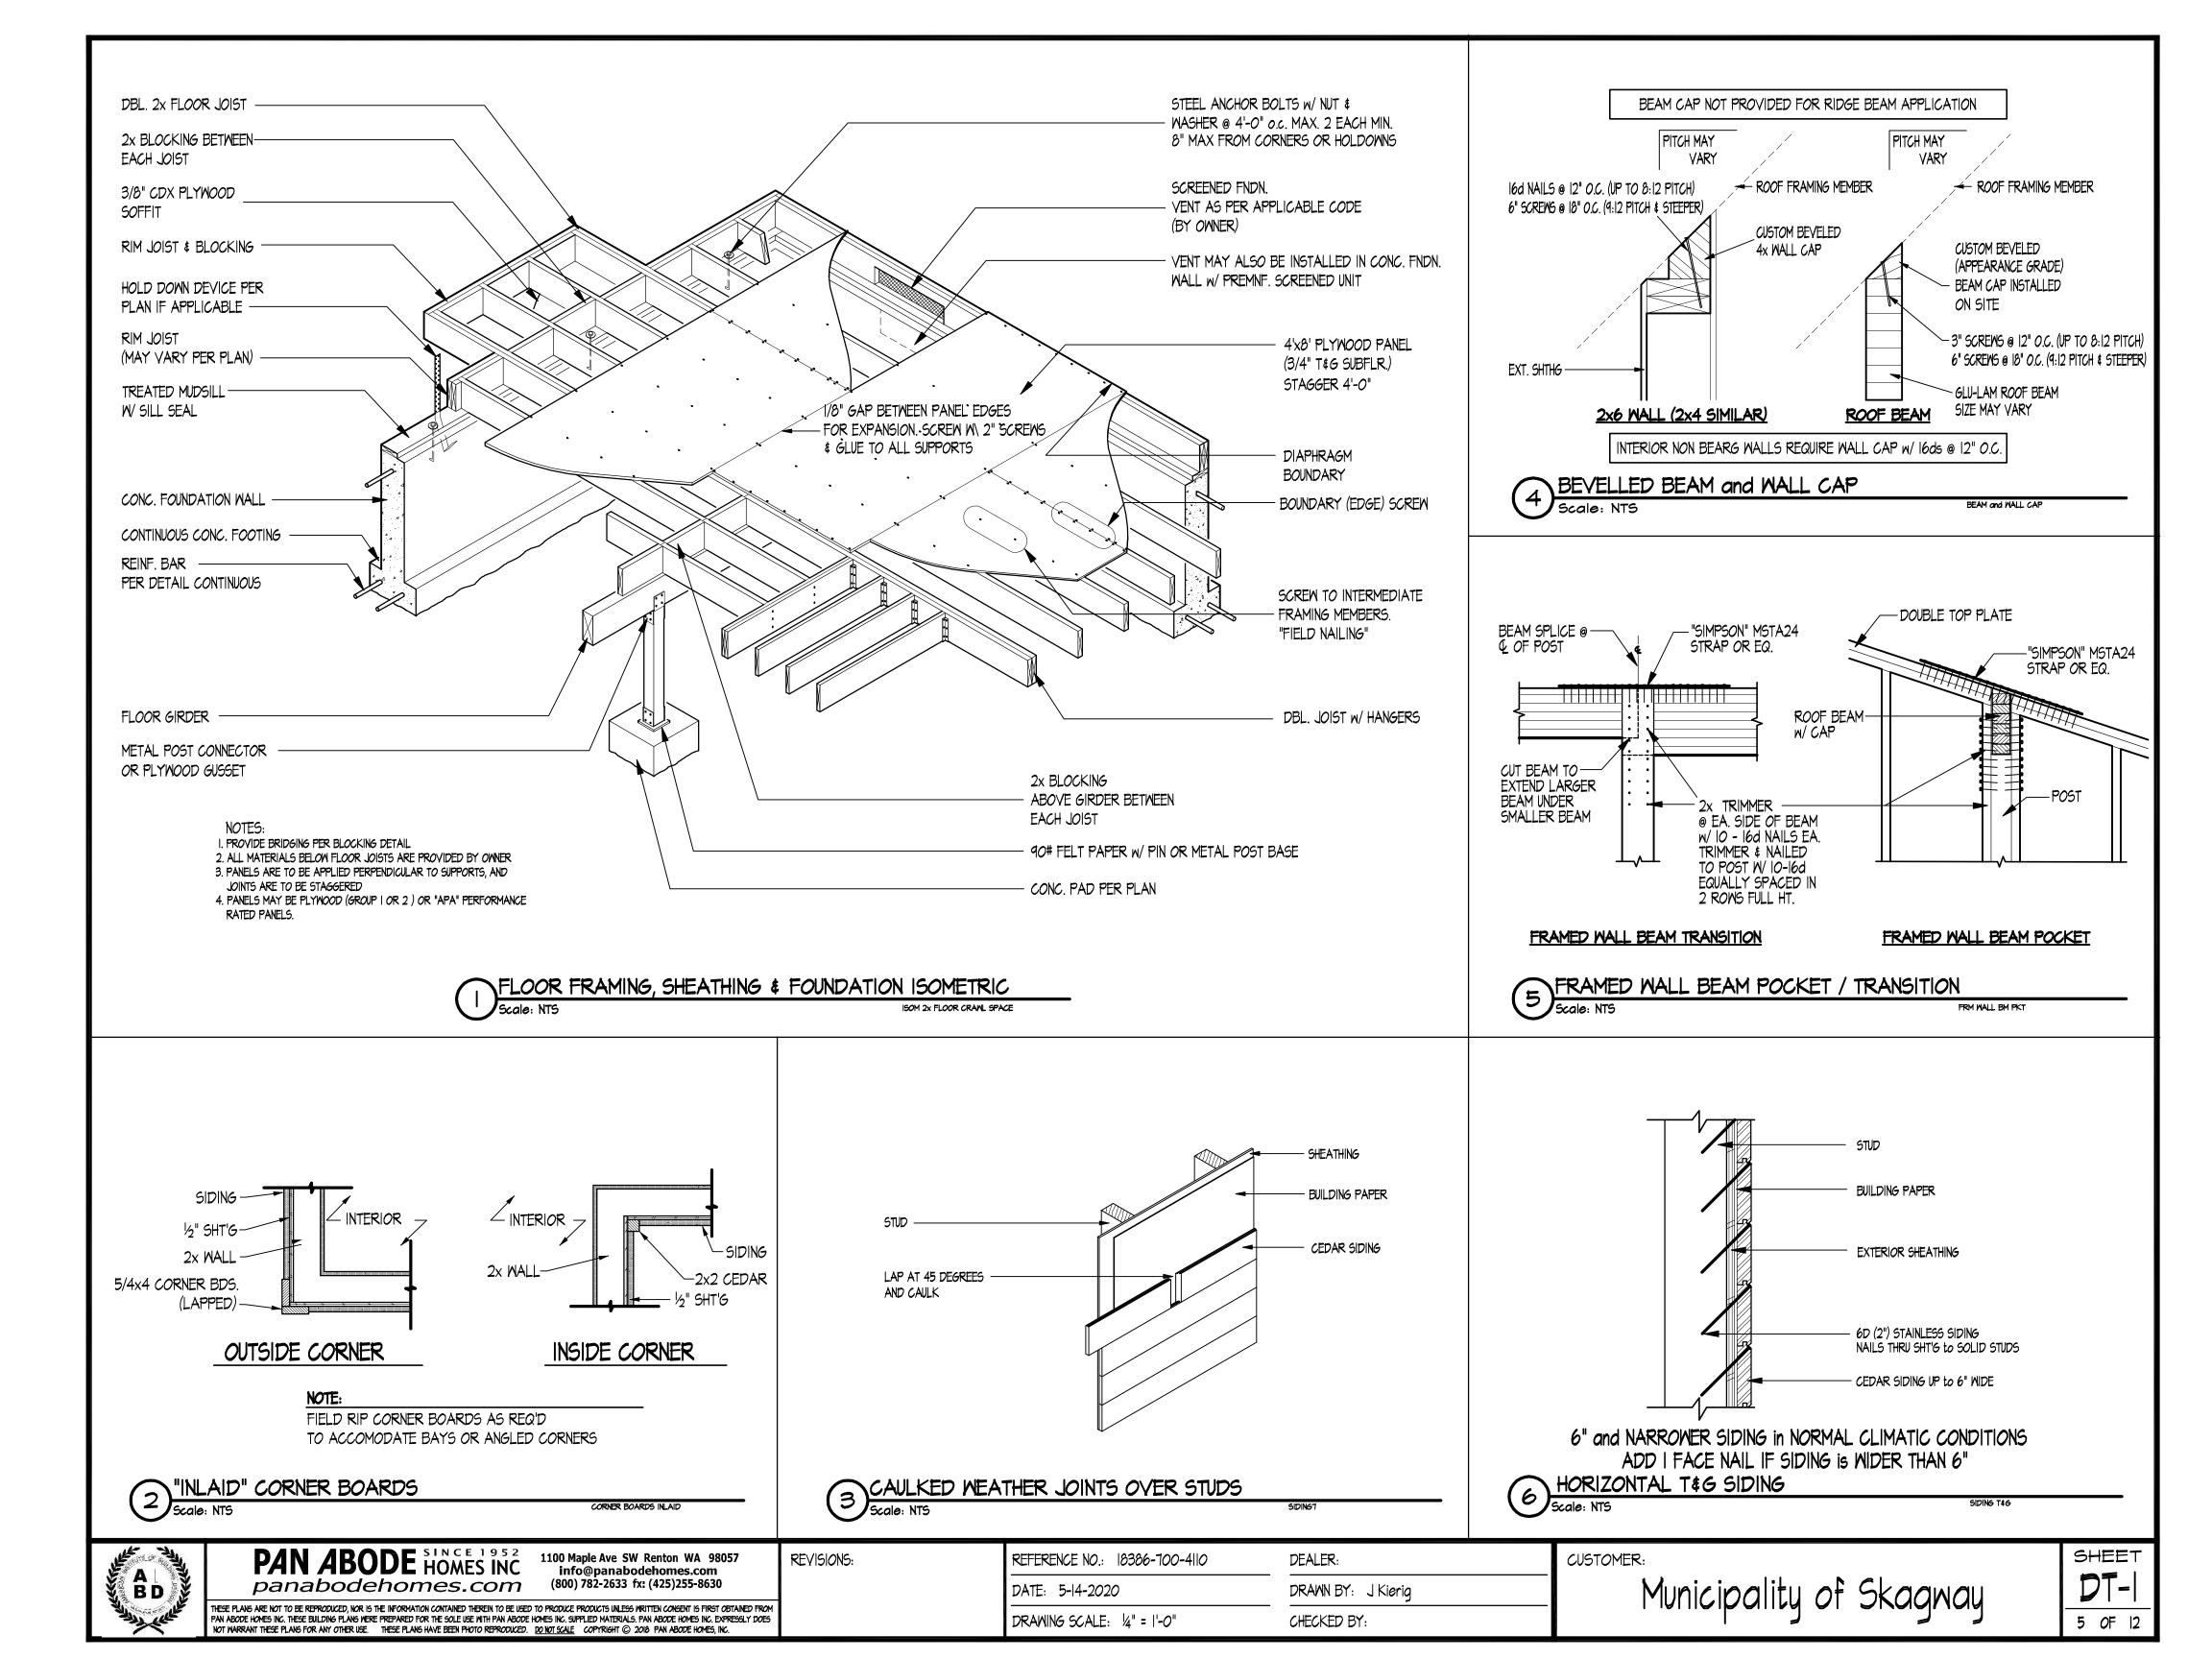

In 2020, the Municipality purchased two recreational cabin kits; one was constructed on the Dyea Flats, and the other has been in storage in the composter building since that time. The cost of the cabin kit in storage was \$33,930, plus \$2,450 in shipping (half of the \$4,900 cost to ship both cabin kits).

At its meeting of June 8, the Public Works Committee discussed selling the cabin kit; the Municipality needs a remote cabin, and the cabin in storage is a roadside cabin and therefore the wrong size for remote use. Sale of the cabin kit will also free up space in the composter building that is needed for installation and operation of the baler, if that purchase is approved.