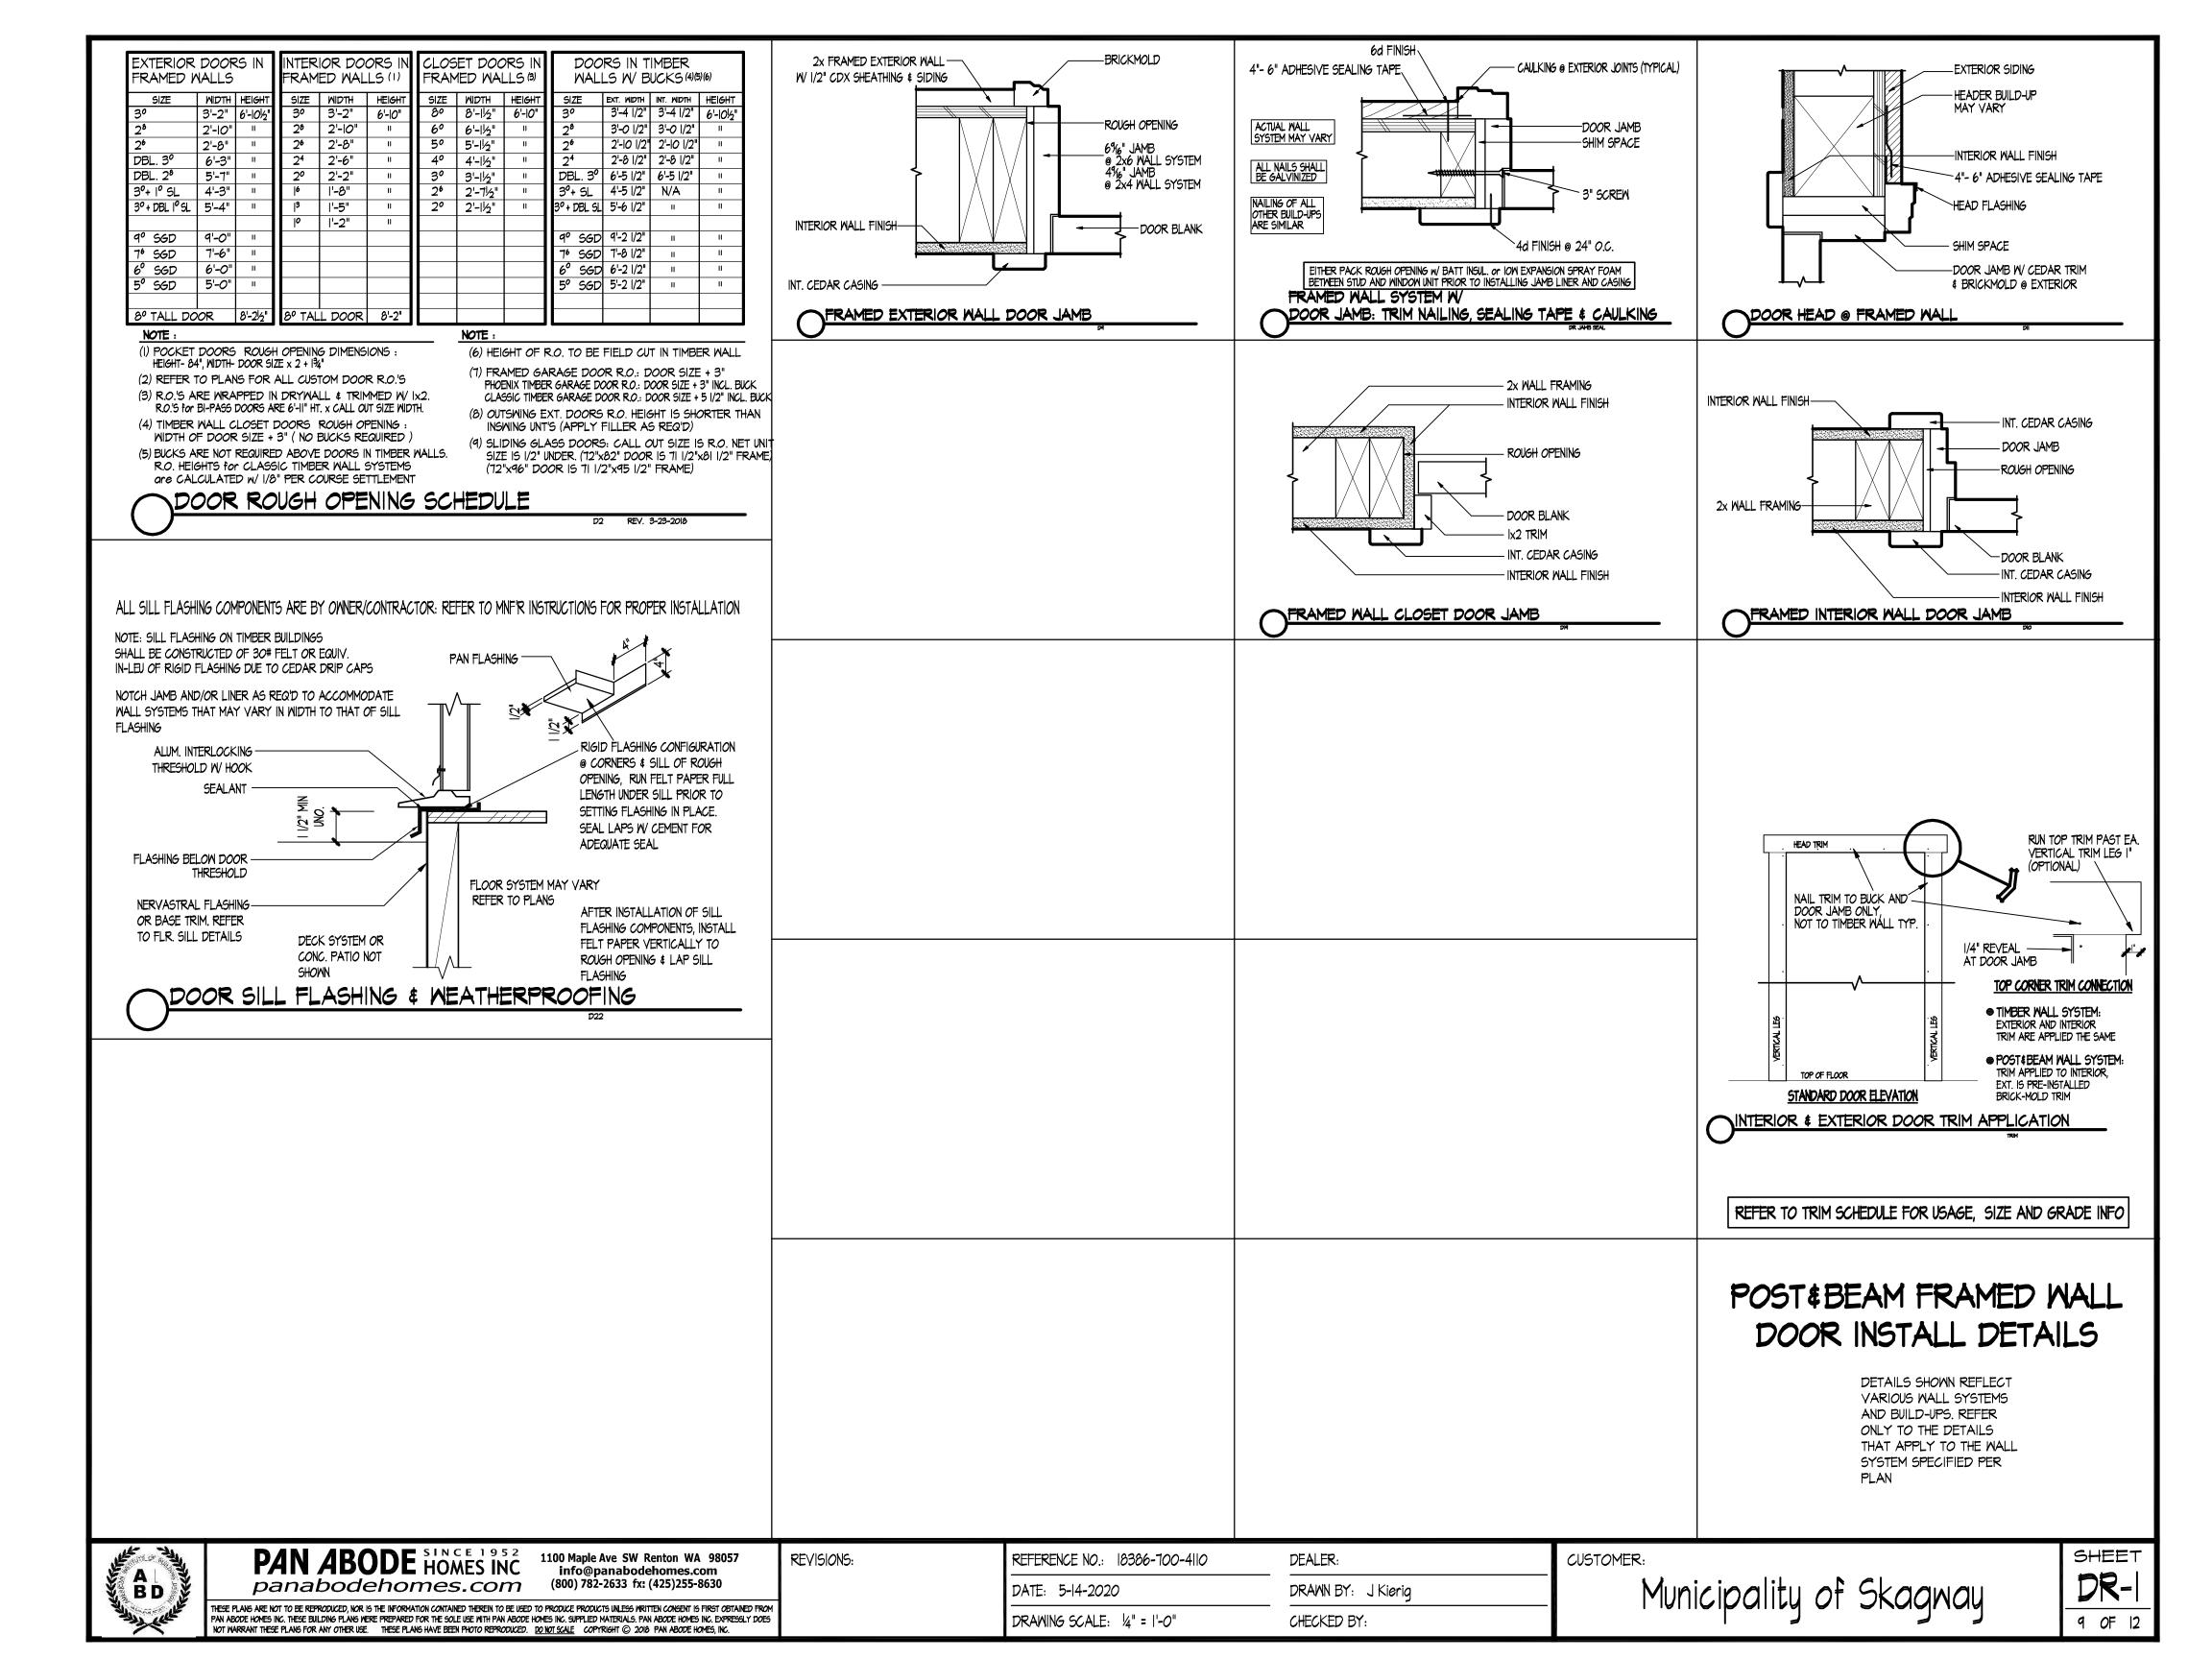

<b>Tho Sides</b><br>Over 2X © 16"    | IOd e 2" BLK'D EDGES,<br>W DBL 2X BLOCKING<br>12" O.C. FIELD | RBC / A35 / LTP4 @ 6" PARALLEL TO<br>BLK'G, RIM BD. OR RAFTER<br>AND / OR 2 EA. DECK BD / 6" O.C.  | (2) IOd @ 2" STAGGERED<br>PARALLEL TO JOIST OR RIM    | 5/8" DIA. @ II"<br>3x SILL PLATE   | 1198 <b>*/</b> LF                               |  |  |  |
|                                          | RAL NOTES:                                                                     |                                                              |                                                                                                    | WALL FOOTNOT                                          |                                    |                                                 |  |  |  |







| RAMING SIZE<br>MAY VARY<br>ER PLAN<br>-WINDOW UNIT<br>-ROUGH OPENING<br>[X JAMB LINER<br>(FIELD RIPPED)<br> | ACTUAL MALL<br>SYSTEM MAY VARY<br>ALLINA DIS SHALL<br>BE GALVINZED<br>NAILING OF ALL<br>DALLING OF ALLON<br>FLASHING OF ALLON<br>FLASHING OF ALLON<br>DALLING OF ALLING OF ALLING OF ALLING OF ALLON<br>DALLING OF ALLING | <ul> <li>EXTERIOR JOINTS (TYPICAL)</li> <li>NG OR BOX NAIL @ NAIL-FIN</li> <li>BOTTOM ONLY</li> <li>WINDOW UNIT</li> <li>SHIM SPACE</li> <li>6d FINISH</li> <li>4d FINISH @ 24" O.C.</li> <li>I SPRAY FOAM<br/>NER AND CASING</li> </ul> | SKYLIGHT FLASHING<br>ROOF FLASHING<br>WOLNTING BRACKET<br>WATHER THERE<br>THE BUILD UP<br>THE BU |
|-------------------------------------------------------------------------------------------------------------|-------------------