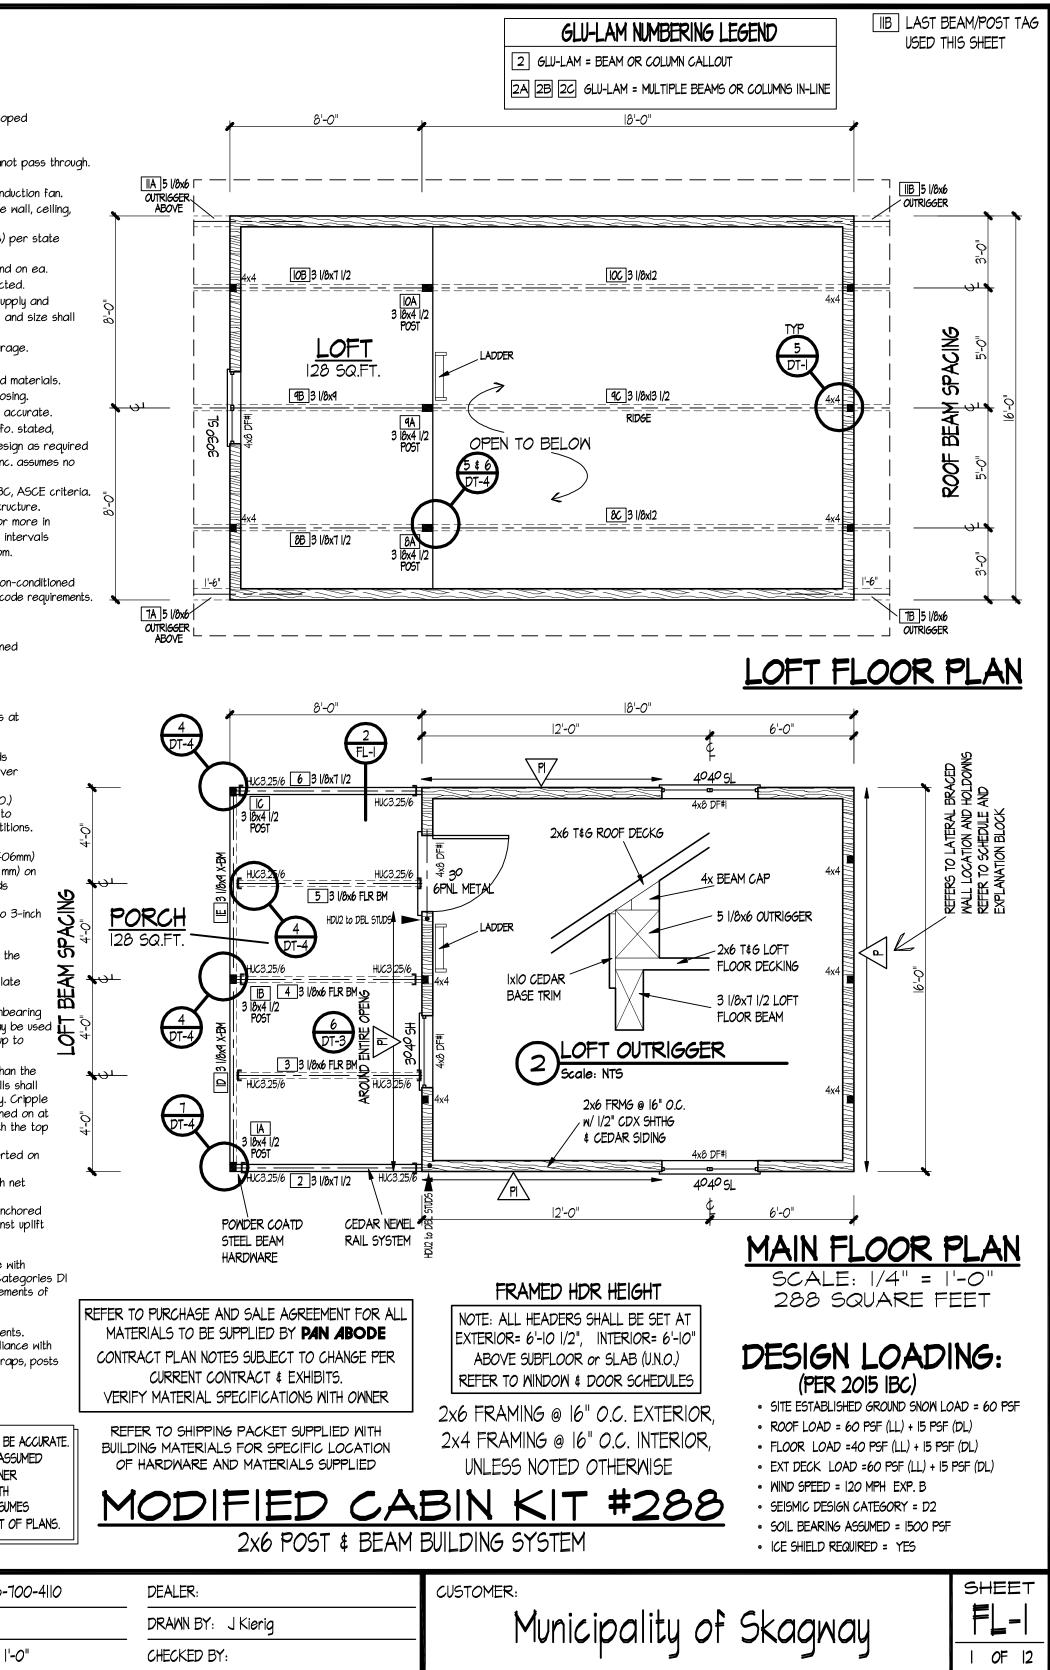

In 2020, the Municipality purchased two recreational cabin kits; one was constructed on the Dyea Flats, and the other has been in storage in the composter building since that time. The cost of the cabin kit in storage was \$33,930, plus \$2,450 in shipping (half of the \$4,900 cost to ship both cabin kits).

At its meeting of June 8, the Public Works Committee discussed selling the cabin kit; the Municipality needs a remote cabin, and the cabin in storage is a roadside cabin and therefore the wrong size for remote use. Sale of the cabin kit will also free up space in the composter building that is needed for installation and operation of the baler, if that purchase is approved.