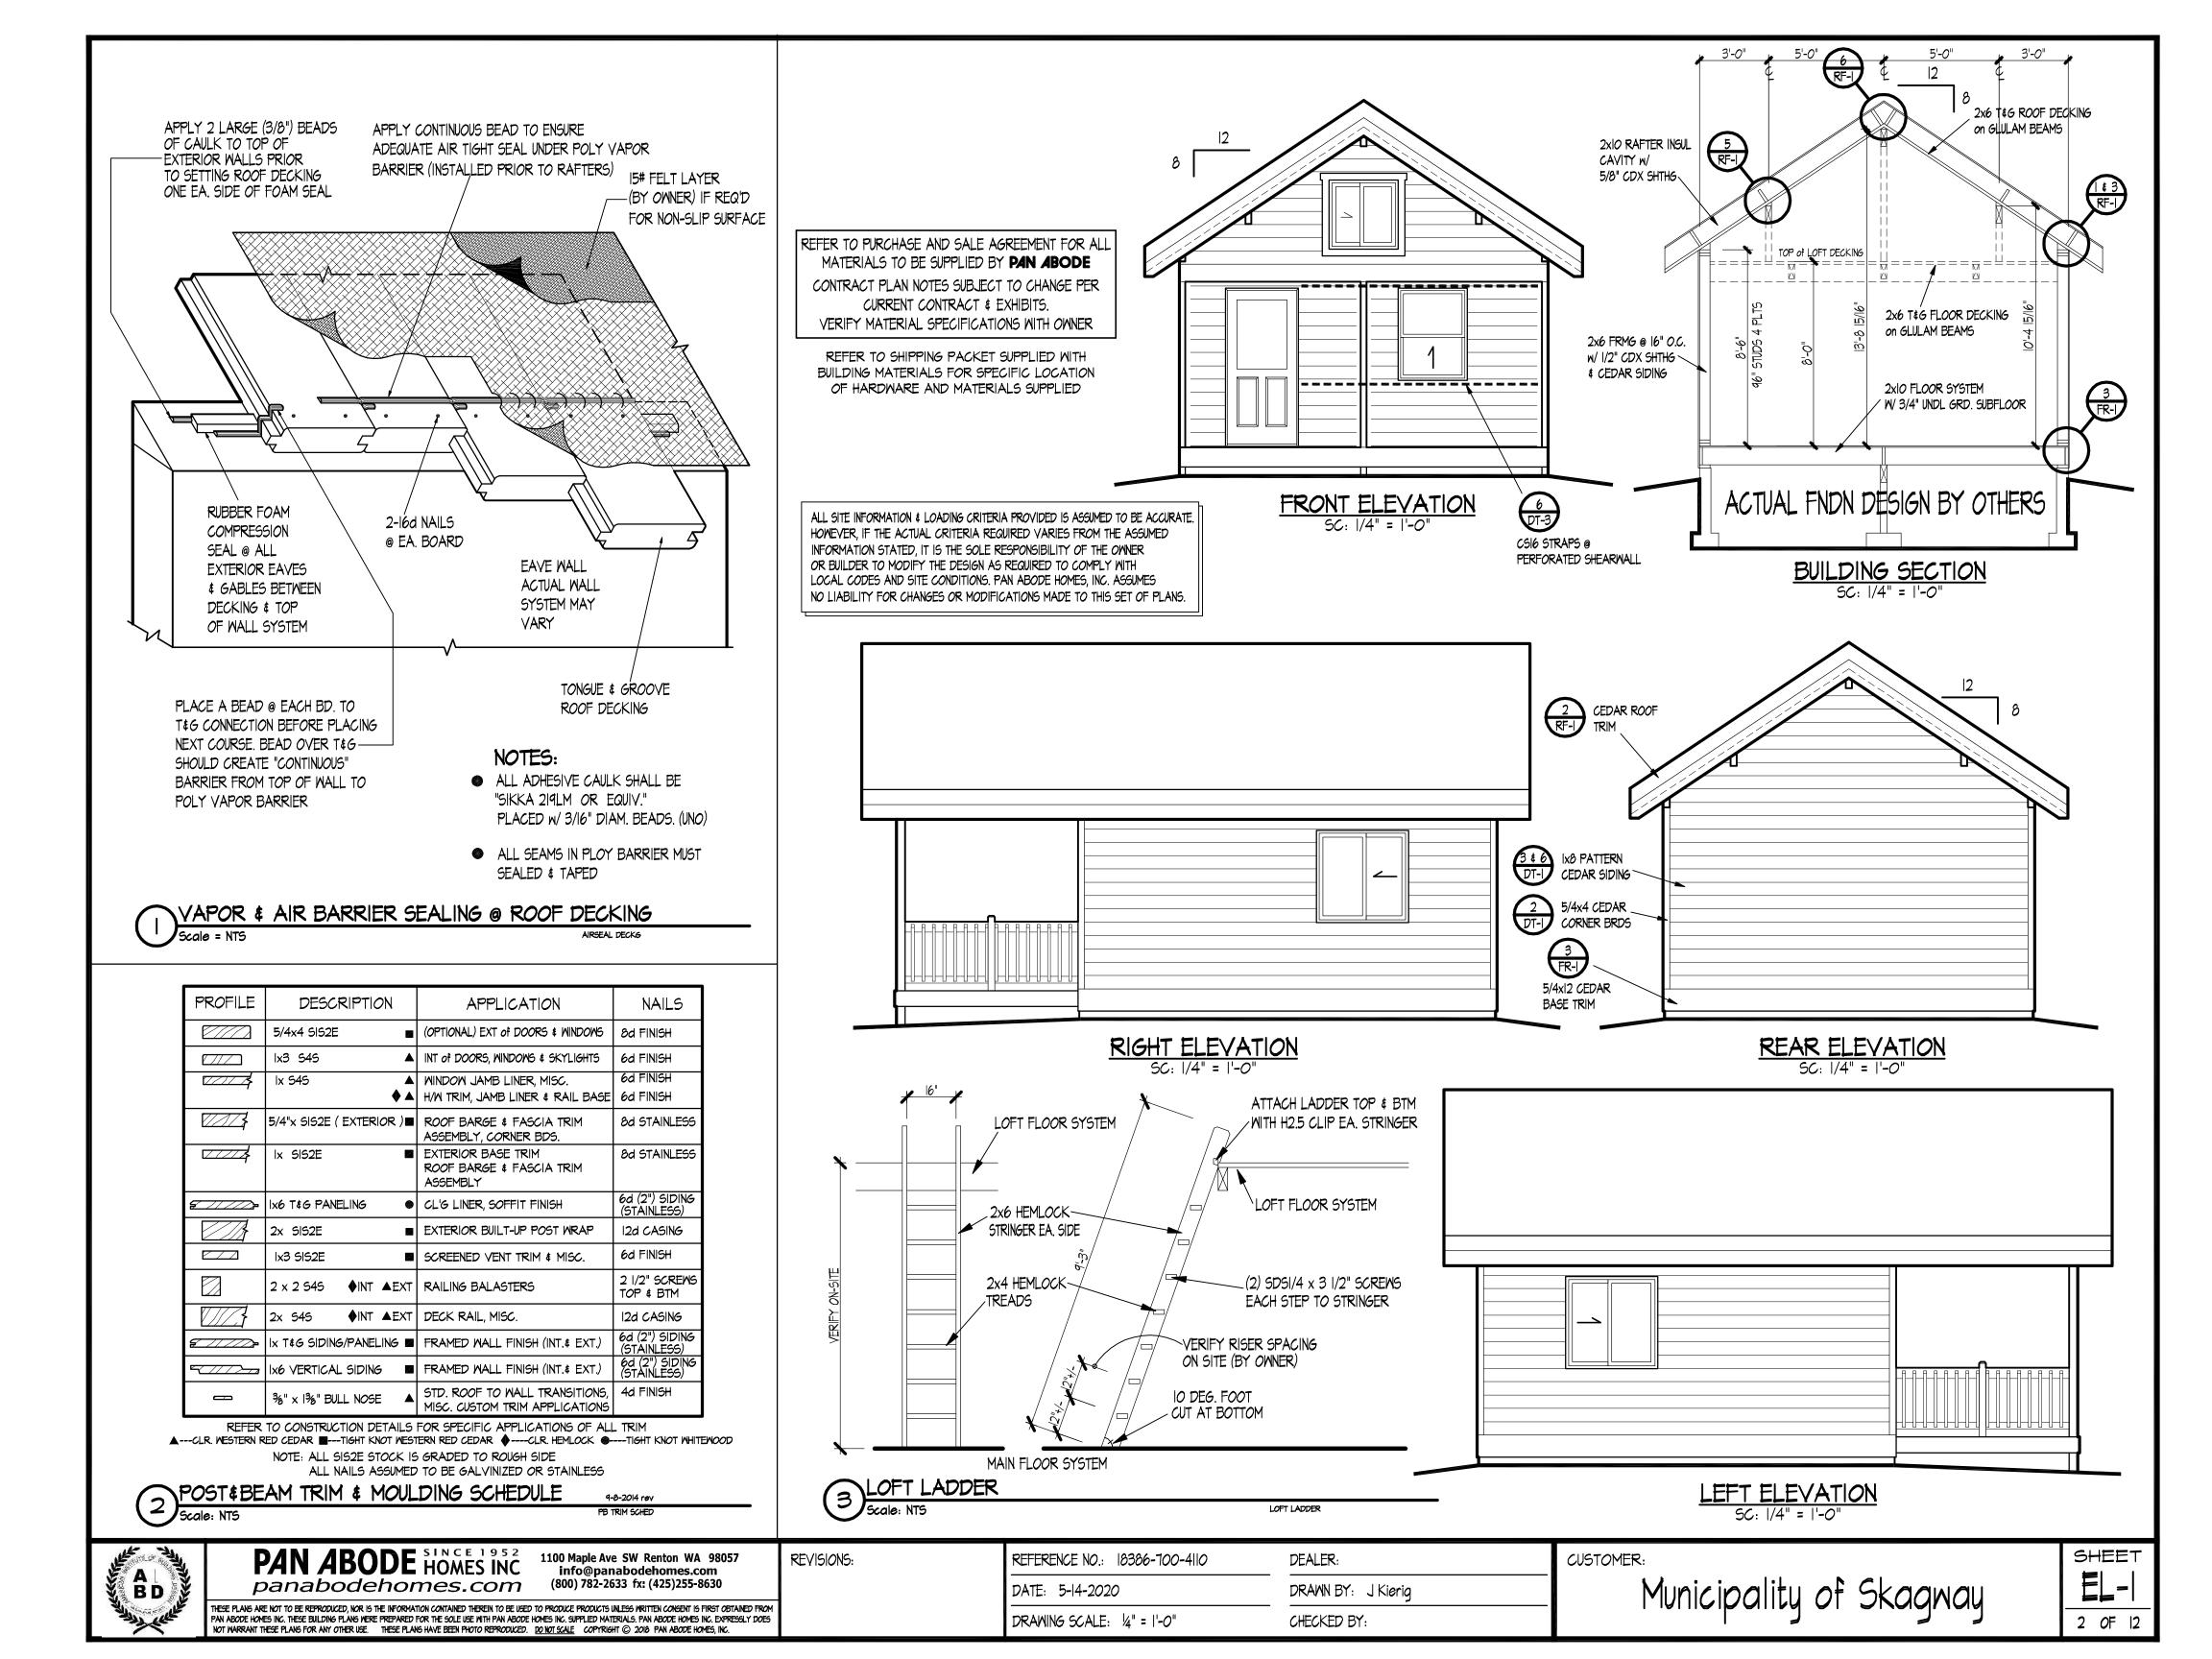

In 2020, the Municipality purchased two recreational cabin kits; one was constructed on the Dyea Flats, and the other has been in storage in the composter building since that time. The cost of the cabin kit in storage was \$33,930, plus \$2,450 in shipping (half of the \$4,900 cost to ship both cabin kits).

At its meeting of June 8, the Public Works Committee discussed selling the cabin kit; the Municipality needs a remote cabin, and the cabin in storage is a roadside cabin and therefore the wrong size for remote use. Sale of the cabin kit will also free up space in the composter building that is needed for installation and operation of the baler, if that purchase is approved.