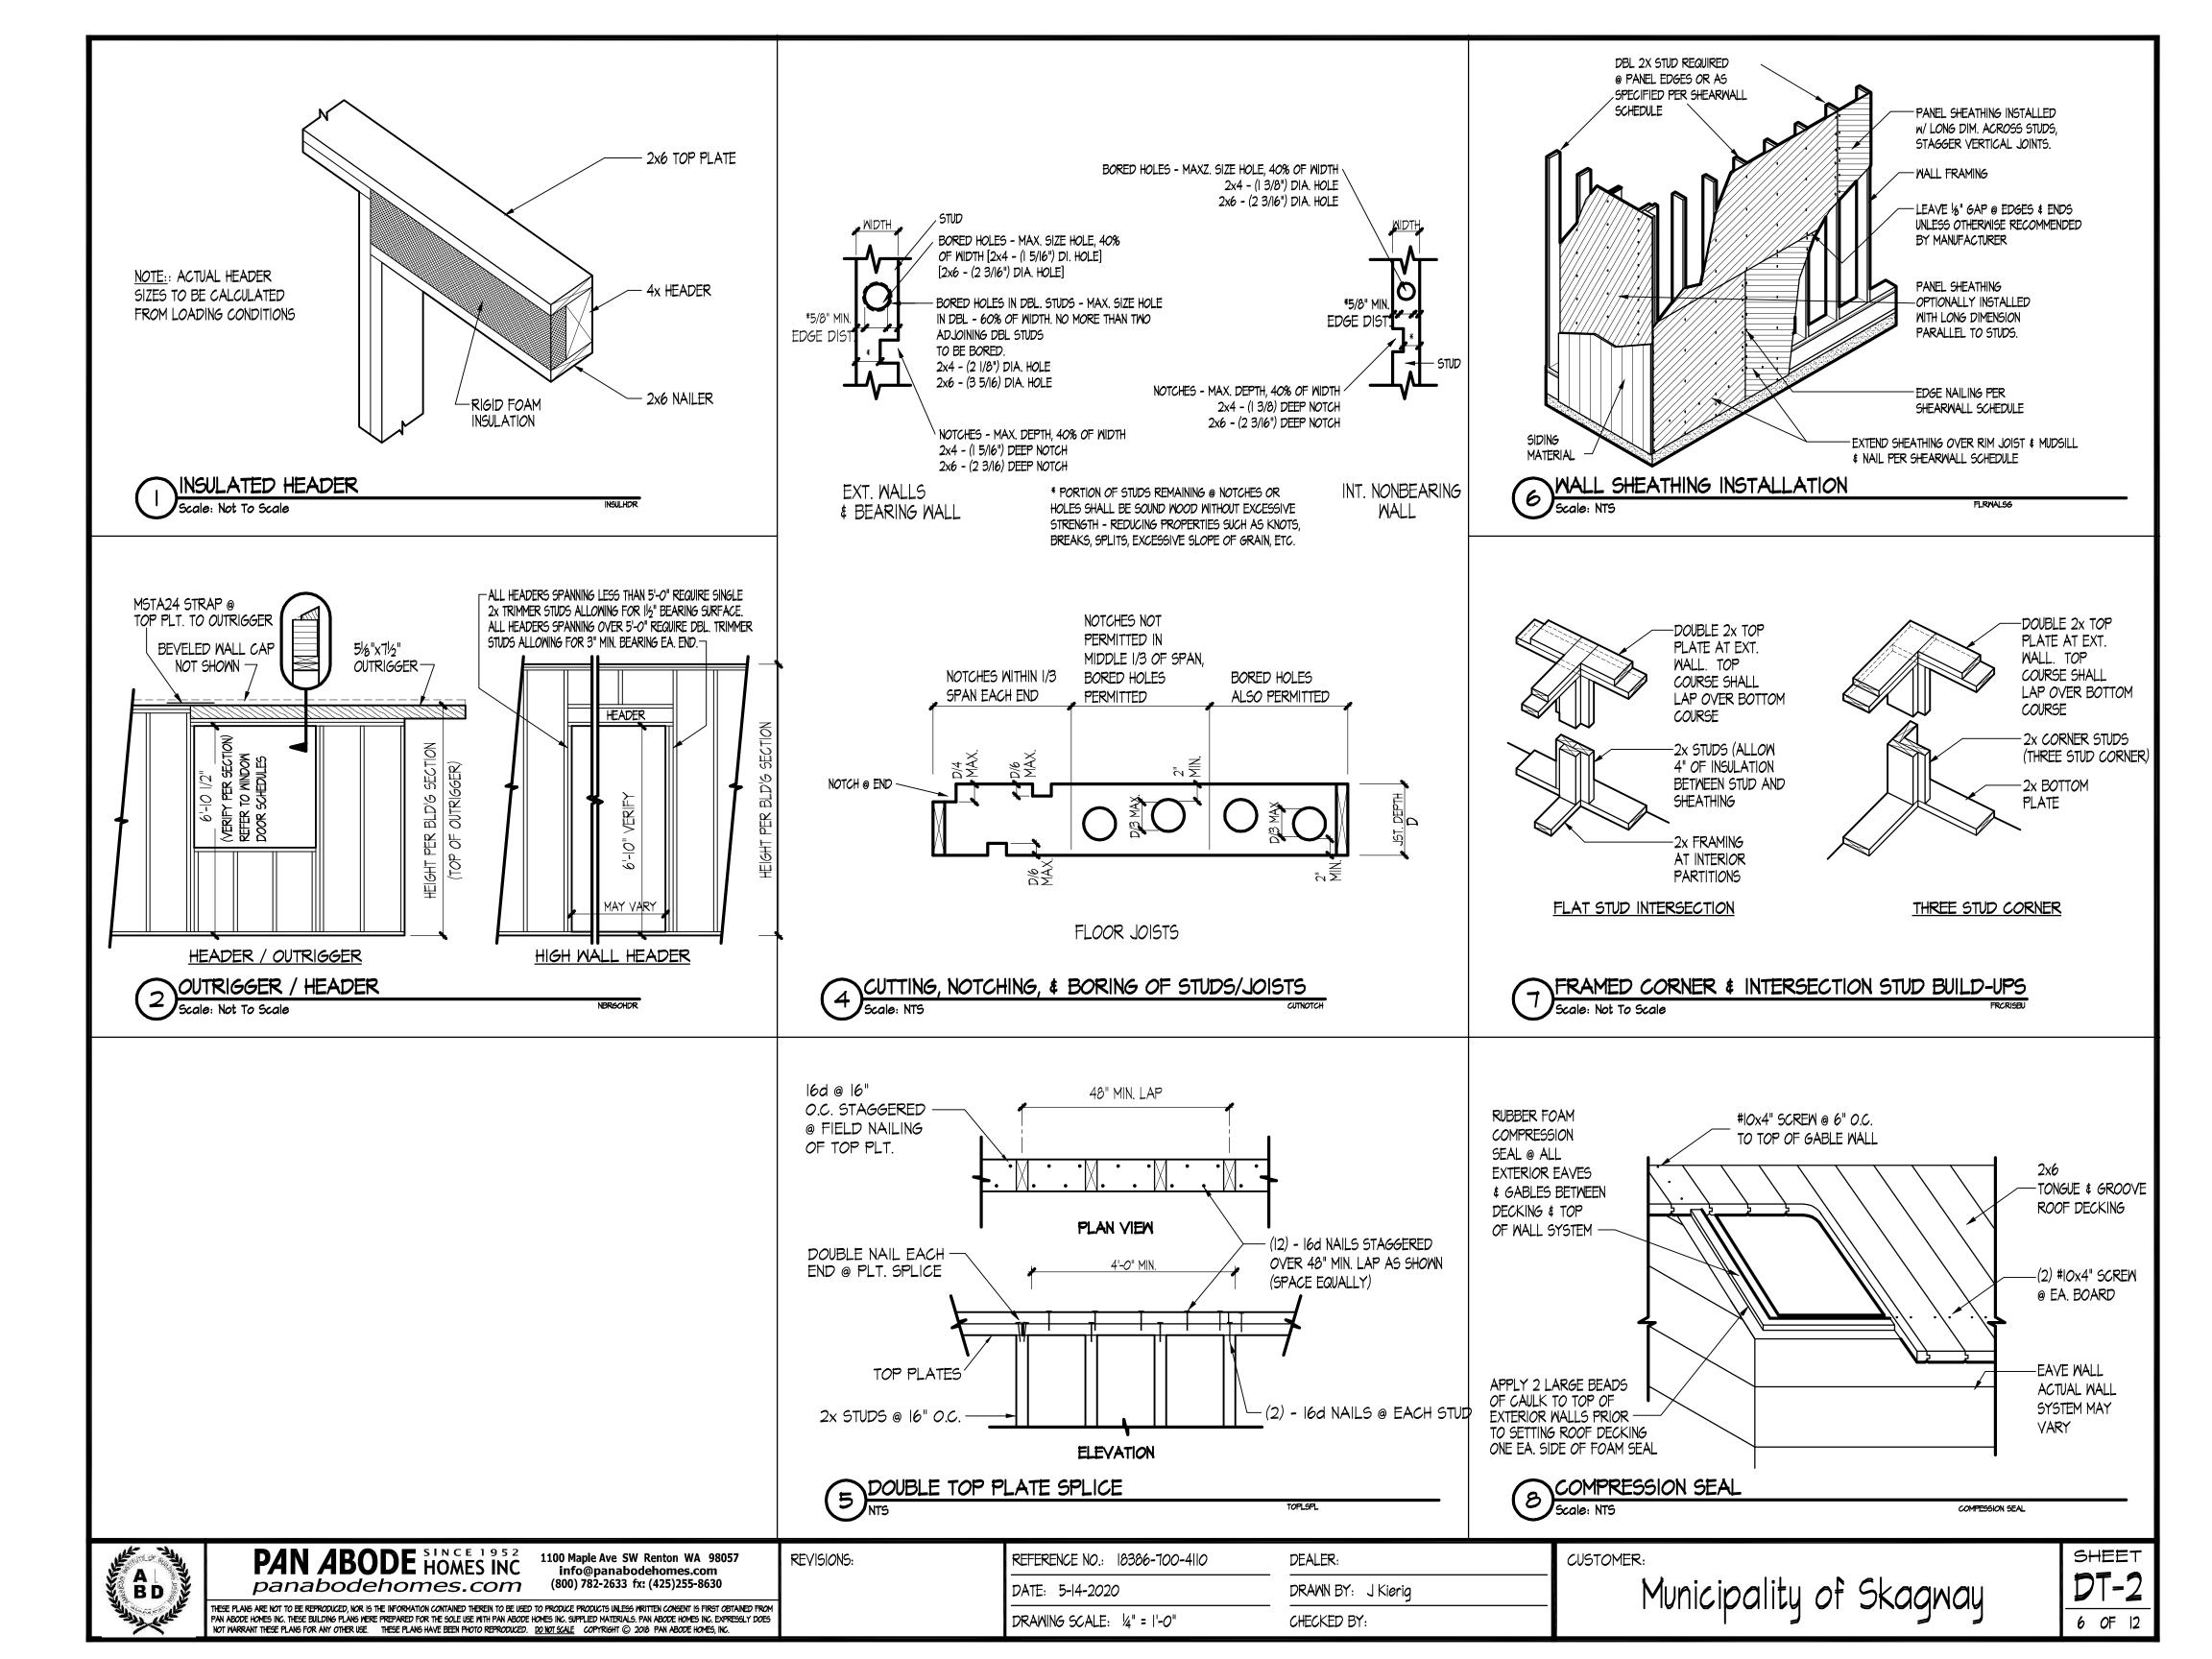

In 2020, the Municipality purchased two recreational cabin kits; one was constructed on the Dyea Flats, and the other has been in storage in the composter building since that time. The cost of the cabin kit in storage was \$33,930, plus \$2,450 in shipping (half of the \$4,900 cost to ship both cabin kits).

At its meeting of June 8, the Public Works Committee discussed selling the cabin kit; the Municipality needs a remote cabin, and the cabin in storage is a roadside cabin and therefore the wrong size for remote use. Sale of the cabin kit will also free up space in the composter building that is needed for installation and operation of the baler, if that purchase is approved.