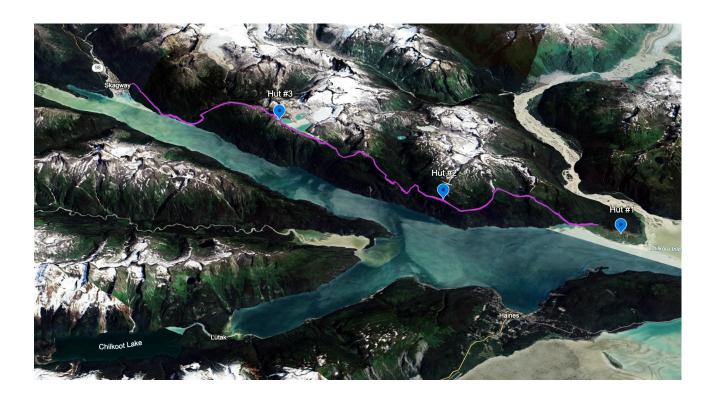

Starting near the delta of the Katzehin River, this trail would go via the eastern portion of the Lynn Canal and join our current trail system near Sturgill's Landing. After the trail was finished, hut systems along the path could be considered.